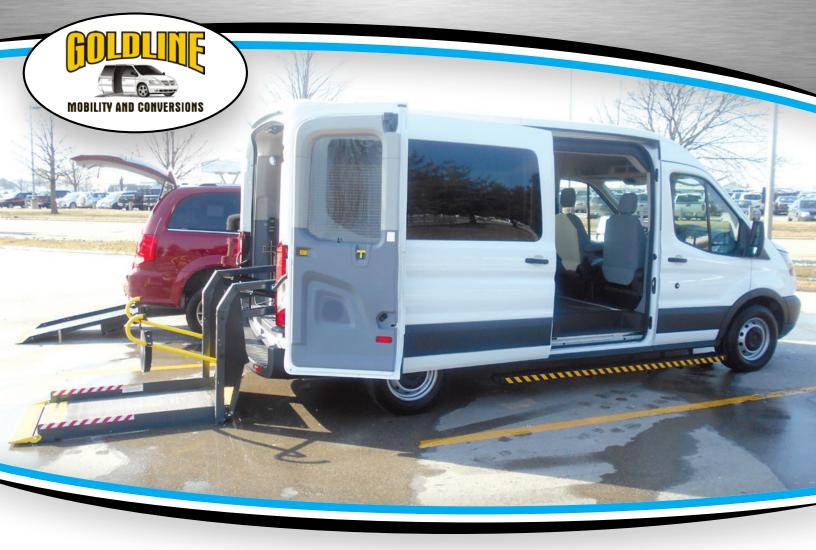

### **Community & Commercial Use Conversions**

Full size vans are ideal for transporting multiple wheelchairs and passengers and are available in a large variety of sizes and configurations. Wheelchair lifts can be installed in either the side or rear location depending on requirements and preferences. **Goldline** takes pride in building dependable conversions without compromise to withstand years of reliable service. Our certified technicians and service team are always available to provide ongoing support and preventative maintenance.

All commercial wheelchair accessible vans are D409 compliant, and come complete with all required safety kits and equipment. Our mobility consultants always provide in-service training upon delivery to help ensure safe and trouble free use for drivers and passengers alike.