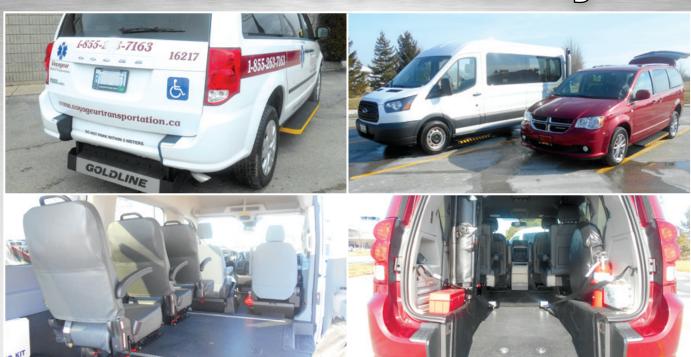

### **Community & Commercial Use Conversions**

Full size vans are ideal for transporting multiple wheelchairs and passengers and are available in a large variety of sizes and configurations. Wheelchair lifts can be installed in either the side or rear location depending on requirements and preferences. **Goldline** takes pride in building dependable conversions without compromise to withstand years of reliable service. Our certified technicians and service team are always available to provide ongoing support and preventative maintenance.

Minivan conversions have become very popular for commercial use in recent years. Cost to purchase and operate is very favourable along with flexible seating plans and ease of operation make them an attractive choice. Side and rear entry conversions are available. Rear entry conversions are the lowest cost, and are virtually maintenance free.

All commercial wheelchair accessible vans are D409 compliant, and come complete with all required safety kits and equipment. Our mobility consultants always provide in-service training upon delivery to help ensure safe and trouble free use for drivers and passengers alike.